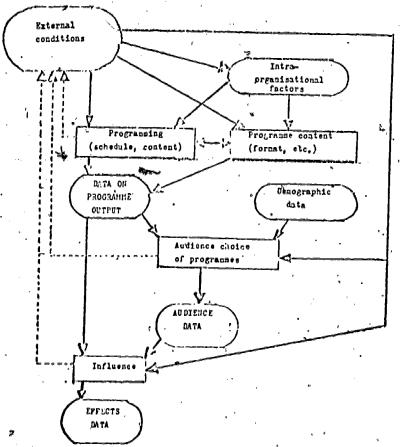

IDENTIFIERS

ABSTRACŤ

Research projects currently underway at the Audience and Programme Research Department of Sweden's Sveriges Radio are divided into four areas: studies of children, information studies, andience studies, and adult education studies. The focus of the tenprojects being pursued by the children's group is on the effect of the broadcast media on children of various ages. The research concerns the perceptual and cognitive abilities of children, as well as the effects of various programing features. The ten information studies aim at investigating the preconditions for transmitting public information via radio and television and identifying the relative role of these media as sources of knowledge. The format and content of programs and the varying characteristics of audiences are of interest. Eleven audience, projects seek to describe the size and composition of audiences and to explain, program selection processes. Three adult education studies are being undertaken for the Committee for Radio and Television in Education (TRU), the National Board of Education, and the Swedish International Development Authority (SIDA). They aim to identify those who participate in various adult education classes. The report's appendix includes a statement of goals of the Syeriges Radio research department and a listing of 1974/75 studies. (KB)